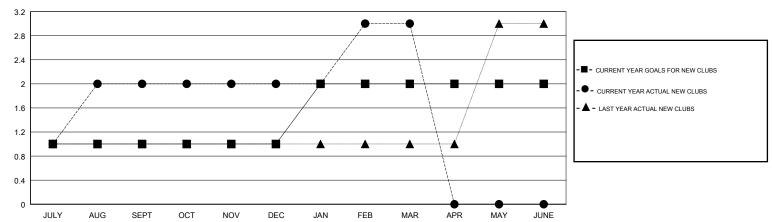

| 1             | 2         | 1             | JULY/AUG/SEPT         | 80                        | 57                      | 38                                           |
| OCT/NOV/DEC           | 0             | 0         | 2             | OCT/NOV/DEC           | 40                        | 12                      | 134                                          |
| JAN/FEB/MAR           | 1             | 1         | 1             | JAN/FEB/MAR           | 50                        | 157                     | 75                                           |
| APR/MAY/JUNE          | 0             | 0         | 0             | APR/MAY/JUNE          | 30                        | 0                       | 0                                            |

## GOALS AND ACTUAL NEW CLUBS CUMULATIVE



## GOALS AND ACTUAL MEMBERS CUMULATIVE



| -■- MEMBER GROWTH NET GOAL        |  |
|-----------------------------------|--|
| - ● - MEMBER GROWTH ACTUAL        |  |
| - ▲ - LAST YEAR MEMBERSHIP ACTUAL |  |
|                                   |  |
|                                   |  |
|                                   |  |

| DROPPED CLUBS: 4 |     |
|------------------|-----|
| DROPPED MEMBERS  |     |
| DECEASED         | 4   |
| CLUB CANCELLED   | 88  |
| OTHER            | 155 |
| TOTAL            | 247 |

| 20 CLUBS OF 60 ADDED 1 OR MORE |   |
|--------------------------------|---|
| NEW MEMBERS                    |   |
|                                |   |
|                                |   |
|                                | ı |

MALE 1,699 (76.74%)
FEMALE 515 (23.26%)
Wom