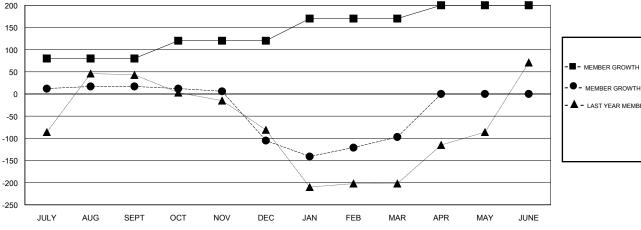

## GOALS AND ACTUAL MEMBERS CUMULATIVE

| -■- MEMBER GROWTH NET GOAL        |  |
|-----------------------------------|--|
| - ● - MEMBER GROWTH ACTUAL        |  |
| - ▲ - LAST YEAR MEMBERSHIP ACTUAL |  |
|                                   |  |
|                                   |  |
|                                   |  |